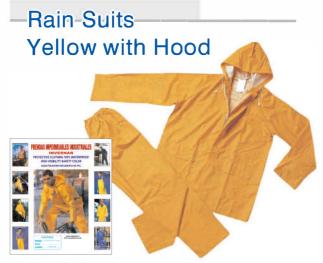

-Shoes
Anti-Electro-Stati

Shoes CODE Size cm CODE 190341 24 190346 26.5 24.5 190347 27 190342 190343 25 190348 27.5 190349 190344 28 190345

High visibility yellow colored and waterproof raingear

- PVC laminated to rayon
- Detachable hood
- · Electronically welded seams
- Corduroy collar
- · Wind proof double fly snap closure parka
- Ventilated yoke back and bib style overalls with snap fly
- Yellow
- · hickness 0.35mm