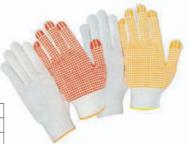

### -Cotton-Working-Gloves

Woven from cotton thread and machine knitted, fitting smooth to the hands. One size fits all

| 190101 | Gloves, cotton working ordinary           |
|--------|-------------------------------------------|
| 190102 | Gloves, cotton working rubber coated palm |
| 190103 | Gloves, cotton working non slip dots      |