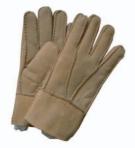

# Vinyl-Leather Winter Gloves

Vinyl leather with warm acrylic pile lining on cotton black. Elastic band. M and L size only.

| 190106 | Gloves, winter, vinyl leather, size M | Pr. |
|--------|---------------------------------------|-----|
| 190107 | Gloves, winter, vinyl leather, size L | Pr. |