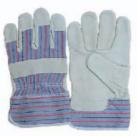

## -Leather-Palm-Working-Gloves

For heavy duty work deck and in the engine room. Fits soft and loose to the hands.